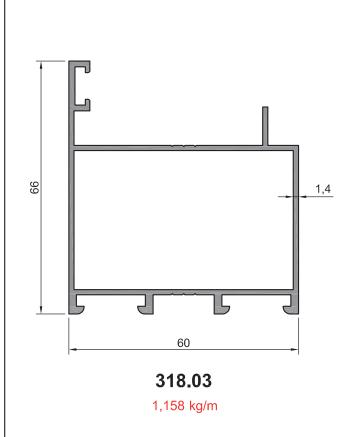

19,7

Not: Katalog'ta verilen profil birim ağırlıklar hesaplanırken toleranslar dikkate alınmalıdır. (  $\pm$  ) % 10 ' dur.