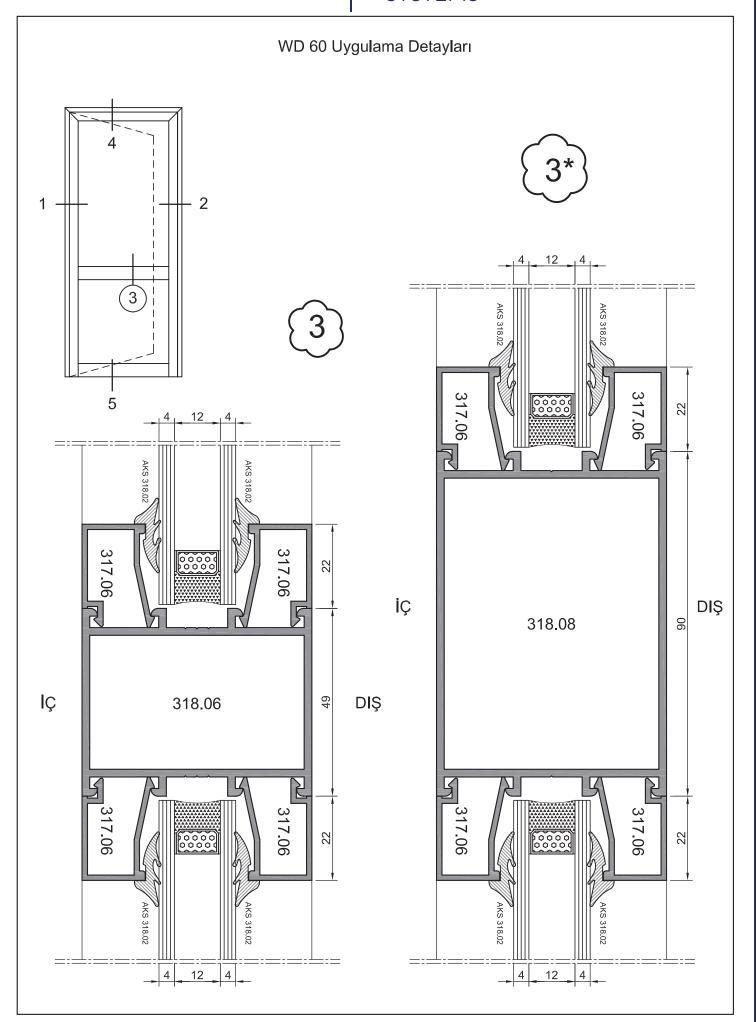

alıdır. (  $\pm$  ) % 10 ' dur.











1,124 kg/m

Not: Katalog'ta verilen profil birim ağırlıklar hesaplanırken toleranslar dikkate alınmalıdır. (  $\pm$  ) % 10 ' dur.







Not: Katalog'ta verilen profil birim ağırlıklar hesaplanırken toleranslar dikkate alınmalıdır. (  $\pm$  ) % 10 ' dur.





0,155 kg/m



312.04 0,130 kg/m



1,195 kg/m



0,678 kg/m



1,413 kg/m

Not: Katalog'ta verilen profil birim ağırlıklar hesaplanırken toleranslar dikkate alınmalıdır. (  $\pm$  ) % 10 ' dur.







19,7





Not: Katalog'ta verilen profil birim ağırlıklar hesaplanırken toleranslar dikkate alınmalıdır. (  $\pm$  ) % 10 ' dur.



























## WD 60 Uygulama Detayları 8 -5 1 2 6 317.06<sub>[</sub> 317.06 22 İÇ DIŞ 318.06 49 30x40x2 KÖRKASA









































































lÇ

### NON INSULATED WD 60 SYSTEMS































WD 60 Uygulama Detayları









# WD 60 Uygulama Detayları 6 1 317.07 317.07 Çarpma Kapı 317.04 İÇ DIŞ 317.05 30x40x2 Menteşe Detayı KÖRKASA



















































#### AKSESUARLAR

| No | Ürün Resml | Ürün Kodu  | Ürün Adı       | Miktar / Koli | Malzeme   |
|----|------------|------------|----------------|---------------|-----------|
| 1  |            | AKS 304.01 | Fitil          | 300 m         | EPDM      |
| 2  |            | AKS-318.02 | Cam Fitili     | 200 m         | EPDM      |
| 3  | H          | AKS 318.10 | Baba Menteşe   | Adet          | Alüminyum |
| 4  |            | AKS 318.11 | Çarpma Menteşe | Takım         | Alüminyum |
| 5  |