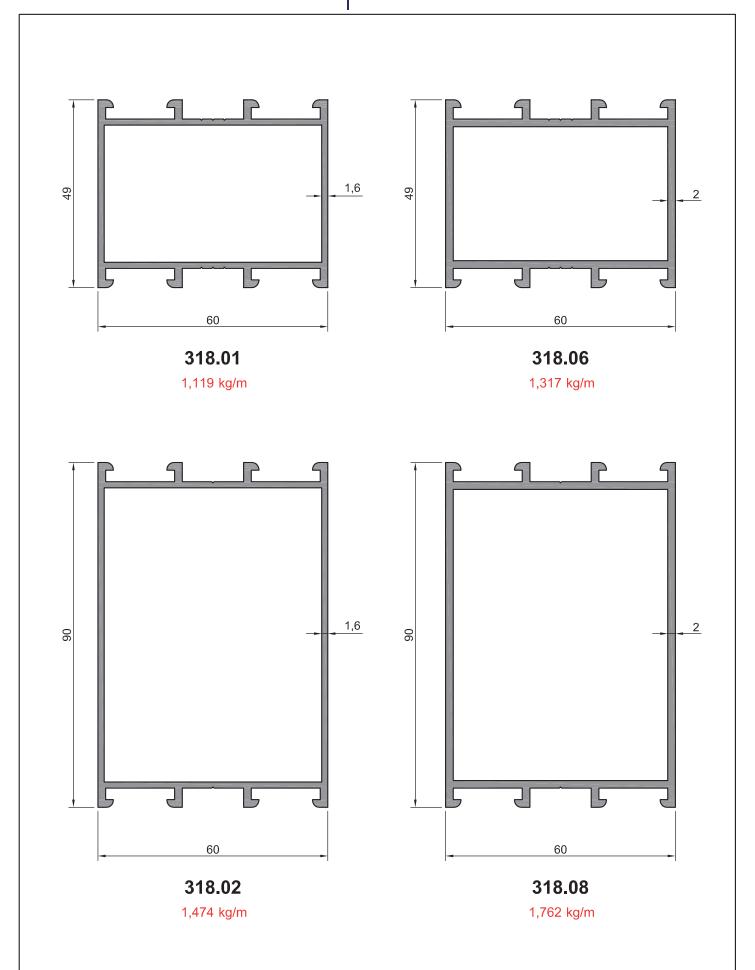

Not: Katalog'ta verilen profil birim ağırlıklar hesaplanırken toleranslar dikkate alınmalıdır. (  $\pm$  ) % 10 ' dur.

1,124 kg/m

Not: Katalog'ta verilen profil birim ağırlıklar hesaplanırken toleranslar dikkate alınmalıdır. (  $\pm$  ) % 10 ' dur.