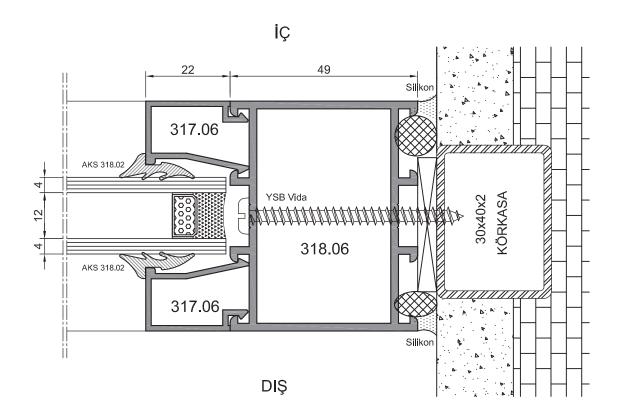

## WD 60 Uygulama Detayları 8 -5 1 2 6 317.06<sub>[</sub> 317.06 22 İÇ DIŞ 318.06 49 30x40x2 KÖRKASA

lÇ