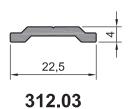

Not: Katalog'ta verilen profil birim ağırlıklar hesaplanırken toleranslar dikkate alınmalıdır. (  $\pm$  ) % 10 ' dur.

1,124 kg/m

Not: Katalog'ta verilen profil birim ağırlıklar hesaplanırken toleranslar dikkate alınmalıdır. (  $\pm$  ) % 10 ' dur.