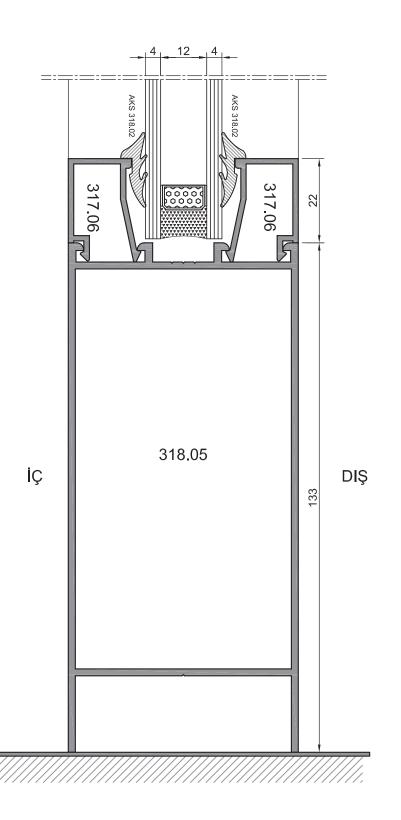

## WD 60 Uygulama Detayları 8 -5 1 2 6 317.06<sub>[</sub> 317.06 22 İÇ DIŞ 318.06 49 30x40x2 KÖRKASA

lÇ