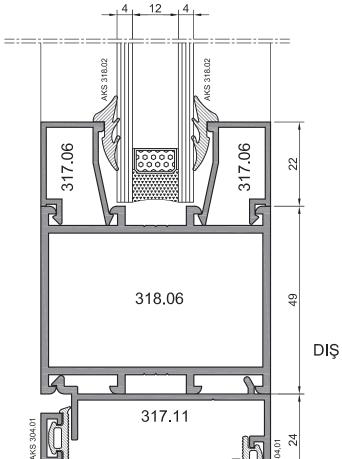

## WD 60 Uygulama Detayları 8 -5 1 2 6 317.06<sub>[</sub> 317.06 22 İÇ DIŞ 318.06 49 30x40x2 KÖRKASA

lÇ