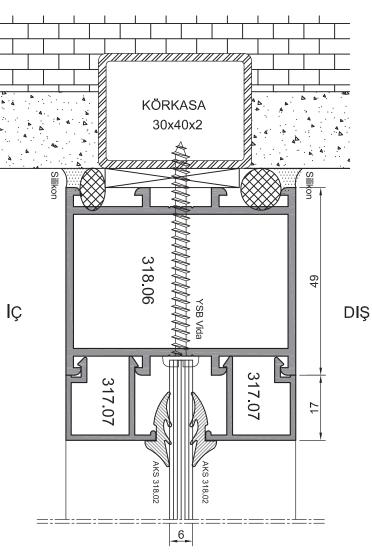

## WD 60 Uygulama Detayları 8 -5 1 2 6 317.06<sub>[</sub> 317.06 22 İÇ DIŞ 318.06 49 30x40x2 KÖRKASA

lÇ