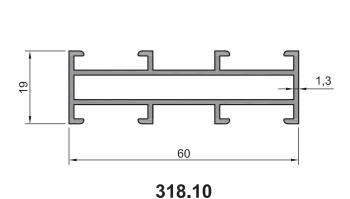

#### AKSESUARLAR

| No | Ürün Resml | Ürün Kodu  | Ürün Adı       | Miktar / Koli | Malzeme   |
|----|------------|------------|----------------|---------------|-----------|
| 1  |            | AKS 304.01 | Fitil          | 300 m         | EPDM      |
| 2  |            | AKS-318.02 | Cam Fitili     | 200 m         | EPDM      |
| 3  | H          | AKS 318.10 | Baba Menteşe   | Adet          | Alüminyum |
| 4  |            | AKS 318.11 | Çarpma Menteşe | Takım         | Alüminyum |
| 5  |            |            |                |               |           |
| 6  |            |            |                |               |           |
| 7  |            |            |                |               |           |
| 8  |            |            |                |               |           |
| 9  |            |            |                |               |           |
| 10 |            |            |                |               |           |
| 11 |            |            |                |               |           |
| 12 |            |            |                |               |           |