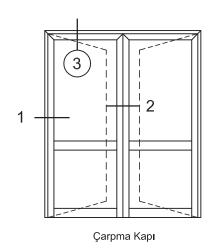

# WD 60 Uygulama Detayları 6 1 317.07 317.07 Çarpma Kapı 317.04 İÇ DIŞ 317.05 30x40x2 Menteşe Detayı KÖRKASA