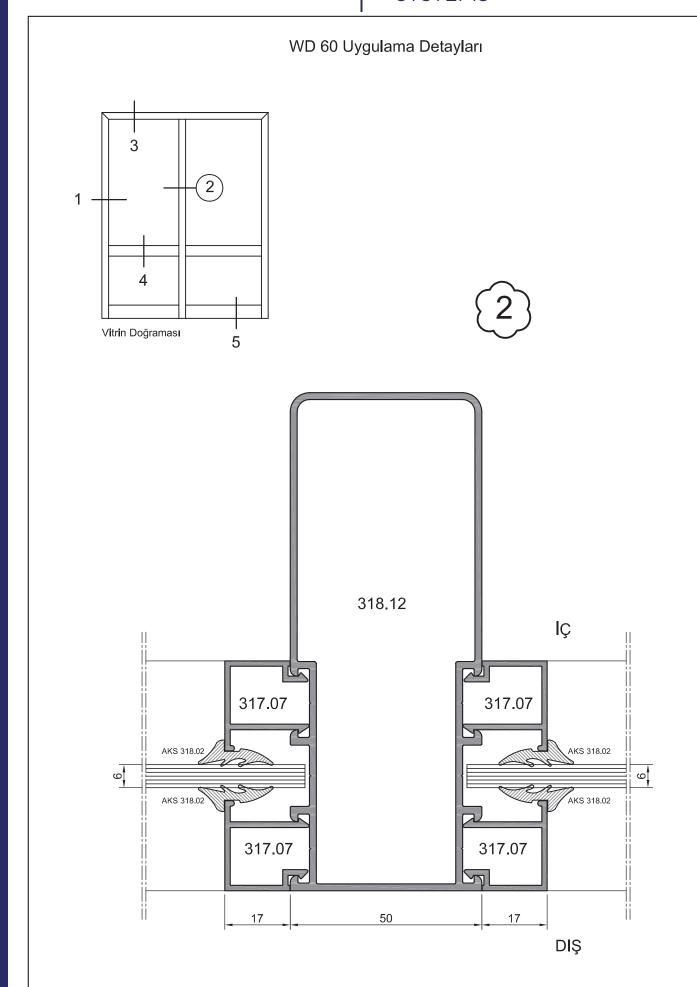

lıdır. (  $\pm$  ) % 10 ' dur.





0,155 kg/m



312.04 0,130 kg/m



1,195 kg/m



0,678 kg/m



1,413 kg/m

Not: Katalog'ta verilen profil birim ağırlıklar hesaplanırken toleranslar dikkate alınmalıdır. (  $\pm$  ) % 10 ' dur.







19,7





Not: Katalog'ta verilen profil birim ağırlıklar hesaplanırken toleranslar dikkate alınmalıdır. (  $\pm$  ) % 10 ' dur.



























## WD 60 Uygulama Detayları 8 -5 1 2 6 317.06<sub>[</sub> 317.06 22 İÇ DIŞ 318.06 49 30x40x2 KÖRKASA









































































lÇ

### NON INSULATED WD 60 SYSTEMS































WD 60 Uygulama Detayları









# WD 60 Uygulama Detayları 6 1 317.07 317.07 Çarpma Kapı 317.04 İÇ DIŞ 317.05 30x40x2 Menteşe Detayı KÖRKASA



















































#### AKSESUARLAR

| No | Ürün Resml | Ürün Kodu  | Ürün Adı       | Miktar / Koli | Malzeme   |
|----|------------|------------|----------------|---------------|-----------|
| 1  |            | AKS 304.01 | Fitil          | 300 m         | EPDM      |
| 2  |            | AKS-318.02 | Cam Fitili     | 200 m         | EPDM      |
| 3  | H          | AKS 318.10 | Baba Menteşe   | Adet          | Alüminyum |
| 4  |            | AKS 318.11 | Çarpma Menteşe | Takım         | Alüminyum |
| 5  |            |            |                |               |           |
| 6  |            |            |                |               |           |
| 7  |            |            |                |               |           |
| 8  |            |            |                |