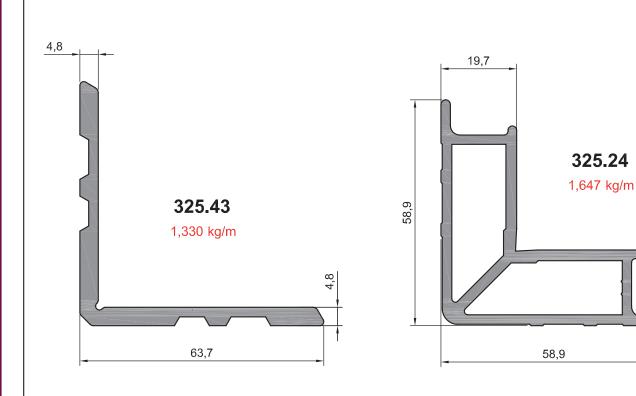

19,7

Not: Katalog'ta verilen profil birim ağırlıklar hesaplanırken toleranslar dikkate alınmalıdır. (  $\pm$  ) % 10 ' dur.