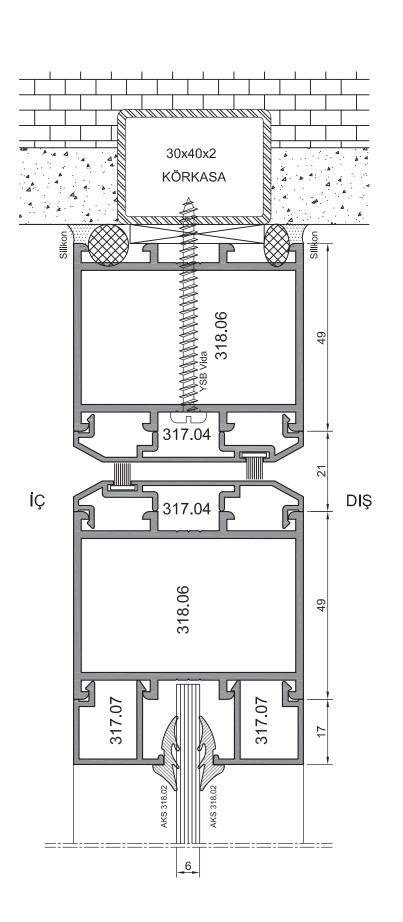

## WD 60 Uygulama Detayları 8 -5 1 2 6 317.06<sub>[</sub> 317.06 22 İÇ DIŞ 318.06 49 30x40x2 KÖRKASA

lÇ