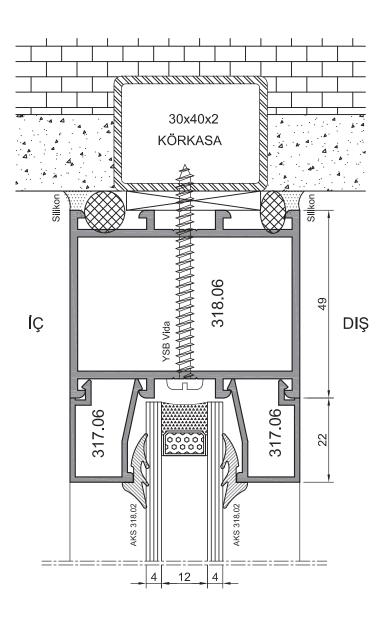

## WD 60 Uygulama Detayları 8 -5 1 2 6 317.06<sub>[</sub> 317.06 22 İÇ DIŞ 318.06 49 30x40x2 KÖRKASA

lÇ