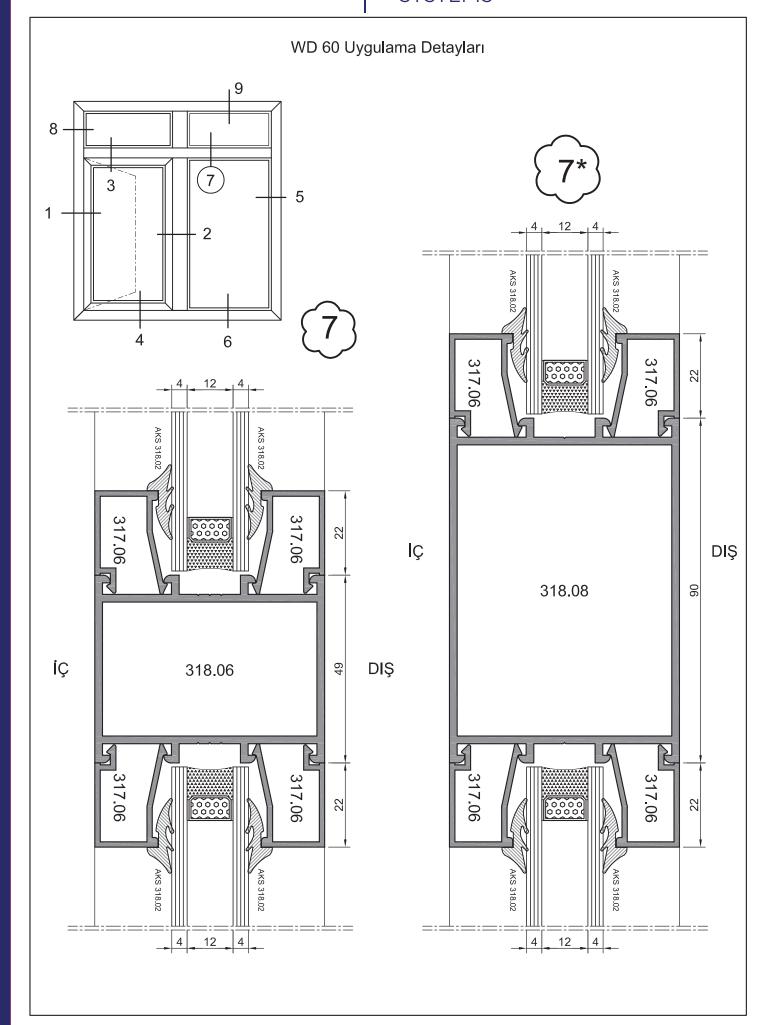

lanırken toleranslar dikkate alınmalıdır. (  $\pm$  ) % 10 ' dur.











1,124 kg/m

Not: Katalog'ta verilen profil birim ağırlıklar hesaplanırken toleranslar dikkate alınmalıdır. (  $\pm$  ) % 10 ' dur.







Not: Katalog'ta verilen profil birim ağırlıklar hesaplanırken toleranslar dikkate alınmalıdır. (  $\pm$  ) % 10 ' dur.





0,155 kg/m



312.04 0,130 kg/m



1,195 kg/m



0,678 kg/m



1,413 kg/m

Not: Katalog'ta verilen profil birim ağırlıklar hesaplanırken toleranslar dikkate alınmalıdır. (  $\pm$  ) % 10 ' dur.







19,7





Not: Katalog'ta verilen profil birim ağırlıklar hesaplanırken toleranslar dikkate alınmalıdır. (  $\pm$  ) % 10 ' dur.



























## WD 60 Uygulama Detayları 8 -5 1 2 6 317.06<sub>[</sub> 317.06 22 İÇ DIŞ 318.06 49 30x40x2 KÖRKASA









































































lÇ

### NON INSULATED WD 60 SYSTEMS































WD 60 Uygulama Detayları









# WD 60 Uygulama Detayları 6 1 317.07 317.07 Çarpma Kapı 317.04 İÇ DIŞ 317.05 30x40x2 Menteşe Detayı KÖRKASA



















































#### AKSESUARLAR

| No | Ürün Resml | Ürün Kodu  | Ürün Adı       | Miktar / Koli | Malzeme   |
|----|------------|------------|----------------|---------------|-----------|
| 1  |            | AKS 304.01 | Fitil          | 300 m         | EPDM      |
| 2  |            | AKS-318.02 | Cam Fitili     | 200 m         | EPDM      |
| 3  | H          | AKS 318.10 | Baba Menteşe   | Adet          | Alüminyum |
| 4  |            | AKS 318.11 | Çarpma Menteşe | Takım