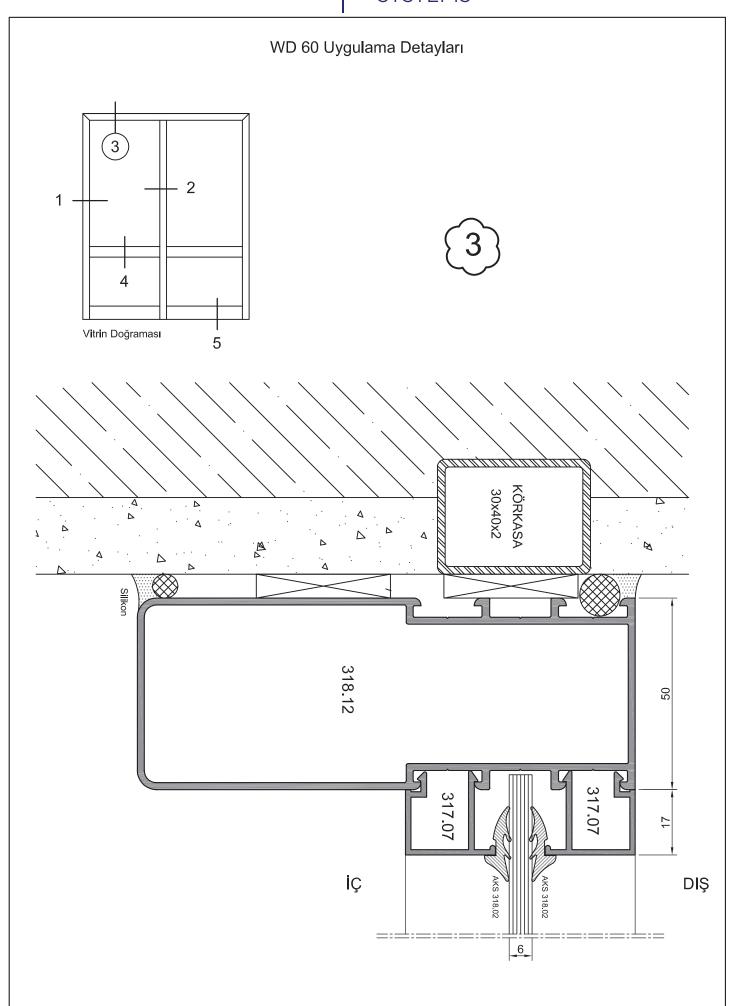

r. (  $\pm$  ) % 10 ' dur.





0,155 kg/m



312.04 0,130 kg/m



1,195 kg/m



0,678 kg/m



1,413 kg/m

Not: Katalog'ta verilen profil birim ağırlıklar hesaplanırken toleranslar dikkate alınmalıdır. (  $\pm$  ) % 10 ' dur.







19,7





Not: Katalog'ta verilen profil birim ağırlıklar hesaplanırken toleranslar dikkate alınmalıdır. (  $\pm$  ) % 10 ' dur.



























## WD 60 Uygulama Detayları 8 -5 1 2 6 317.06<sub>[</sub> 317.06 22 İÇ DIŞ 318.06 49 30x40x2 KÖRKASA









































































lÇ

### NON INSULATED WD 60 SYSTEMS































WD 60 Uygulama Detayları









# WD 60 Uygulama Detayları 6 1 317.07 317.07 Çarpma Kapı 317.04 İÇ DIŞ 317.05 30x40x2 Menteşe Detayı KÖRKASA



















































#### AKSESUARLAR

| No | Ürün Resml | Ürün Kodu  | Ürün Adı       | Miktar / Koli | Malzeme   |
|----|------------|------------|----------------|---------------|-----------|
| 1  |            | AKS 304.01 | Fitil          | 300 m         | EPDM      |
| 2  |            | AKS-318.02 | Cam Fitili     | 200 m         | EPDM      |
| 3  | H          | AKS 318.10 | Baba Menteşe   | Adet          | Alüminyum |
| 4  |            | AKS 318.11 | Çarpma Menteşe | Takım         | Alüminyum |
| 5  |            |            |                |               |           |
| 6  |            |            |                |               |           |
| 7  |            |            |                |               |           |
| 8  |            |            |                |