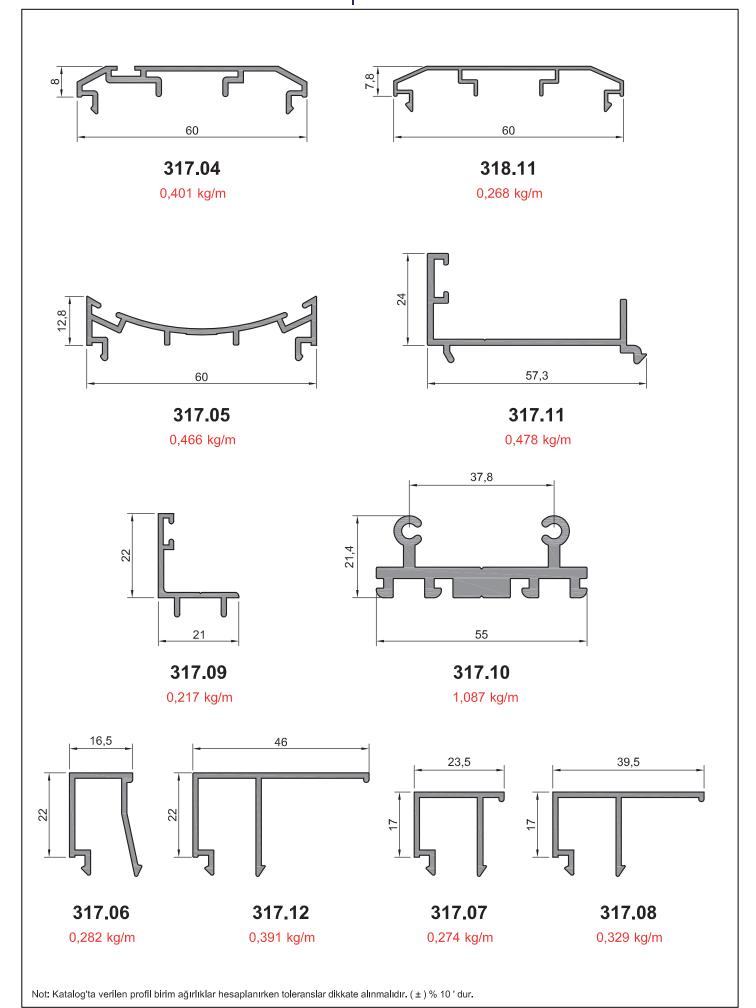

Not: Katalog'ta verilen profil birim ağırlıklar hesaplanırken toleranslar dikkate alınmalıdır. (  $\pm$  ) % 10 ' dur.

0,155 kg/m

312.04 0,130 kg/m

1,195 kg/m

0,678 kg/m

1,413 kg/m

Not: Katalog'ta verilen profil birim ağırlıklar hesaplanırken toleranslar dikkate alınmalıdır. (  $\pm$  ) % 10 ' dur.