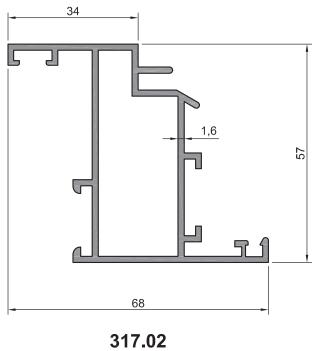

Not: Katalog'ta verilen profil birim ağırlıklar hesaplanırken toleranslar dikkate alınmalıdır. (  $\pm$  ) % 10 ' dur.

0,155 kg/m

312.04 0,130 kg/m

1,195 kg/m

0,678 kg/m

1,413 kg/m

Not: Katalog'ta verilen profil birim ağırlıklar hesaplanırken toleranslar dikkate alınmalıdır. (  $\pm$  ) % 10 ' dur.