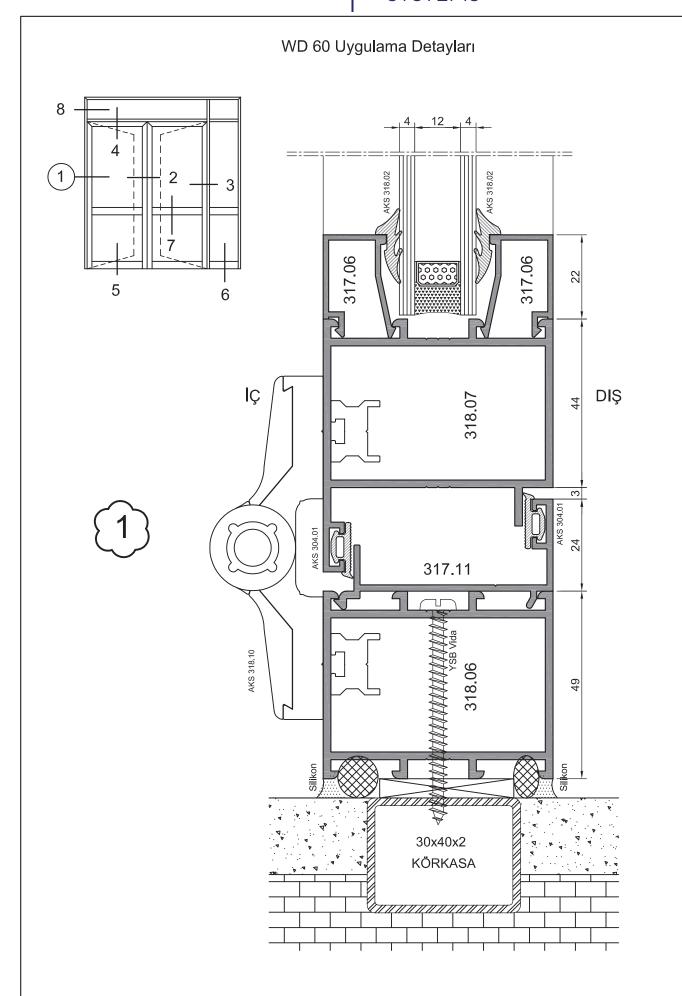

## WD 60 Uygulama Detayları 8 -5 1 2 6 317.06<sub>[</sub> 317.06 22 İÇ DIŞ 318.06 49 30x40x2 KÖRKASA

lÇ

### NON INSULATED WD 60 SYSTEMS

WD 60 Uygulama Detayları