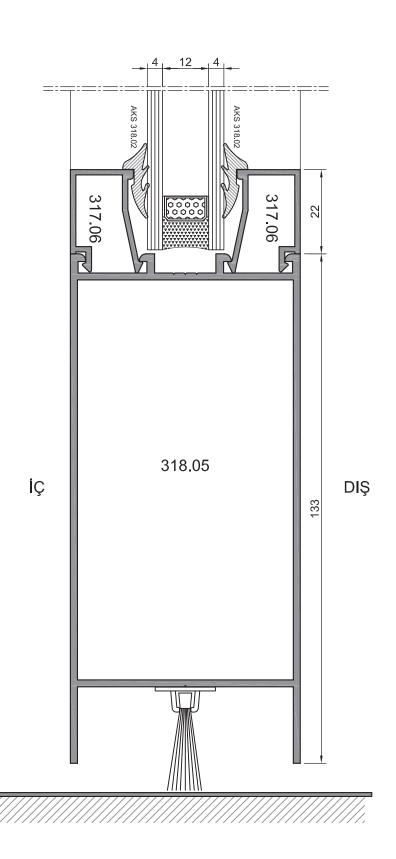

) % 10 ' dur.











1,124 kg/m

Not: Katalog'ta verilen profil birim ağırlıklar hesaplanırken toleranslar dikkate alınmalıdır. (  $\pm$  ) % 10 ' dur.







Not: Katalog'ta verilen profil birim ağırlıklar hesaplanırken toleranslar dikkate alınmalıdır. (  $\pm$  ) % 10 ' dur.





0,155 kg/m



312.04 0,130 kg/m



1,195 kg/m



0,678 kg/m



1,413 kg/m

Not: Katalog'ta verilen profil birim ağırlıklar hesaplanırken toleranslar dikkate alınmalıdır. (  $\pm$  ) % 10 ' dur.







19,7





Not: Katalog'ta verilen profil birim ağırlıklar hesaplanırken toleranslar dikkate alınmalıdır. (  $\pm$  ) % 10 ' dur.



























## WD 60 Uygulama Detayları 8 -5 1 2 6 317.06<sub>[</sub> 317.06 22 İÇ DIŞ 318.06 49 30x40x2 KÖRKASA









































































lÇ

### NON INSULATED WD 60 SYSTEMS































WD 60 Uygulama Detayları









# WD 60 Uygulama Detayları 6 1 317.07 317.07 Çarpma Kapı 317.04 İÇ DIŞ 317.05 30x40x2 Menteşe Detayı KÖRKASA



















































#### AKSESUARLAR

| No | Ürün Resml | Ürün Kodu  | Ürün Adı       | Miktar / Koli | Malzeme   |
|----|------------|------------|----------------|---------------|-----------|
| 1  |            | AKS 304.01 | Fitil          | 300 m         | EPDM      |
| 2  |            | AKS-318.02 | Cam Fitili     | 200 m         | EPDM      |
| 3  | H          | AKS 318.10 | Baba Menteşe   | Adet          | Alüminyum |
| 4  |            | AKS 318.11 | Çarpma Menteşe | Takım         | Alüminyum |
| 5  |            |            |