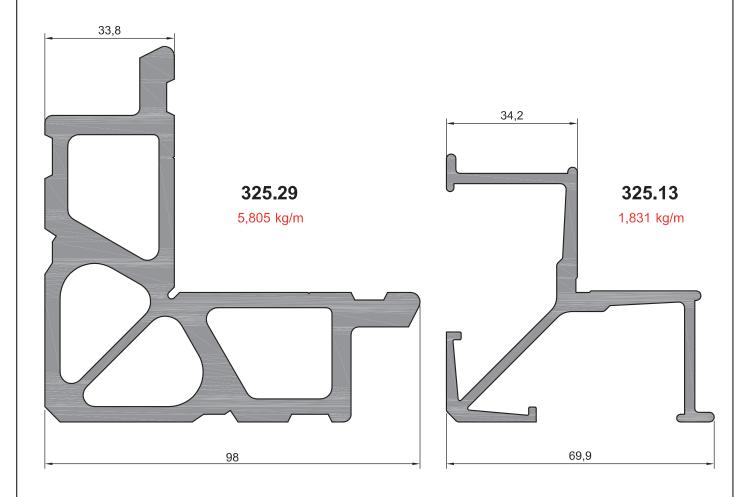

Not: Katalog'ta verilen profil birim ağırlıklar hesaplanırken toleranslar dikkate alınmalıdır. (  $\pm$  ) % 10 ' dur.

1,124 kg/m

Not: Katalog'ta verilen profil birim ağırlıklar hesaplanırken toleranslar dikkate alınmalıdır. (  $\pm$  ) % 10 ' dur.