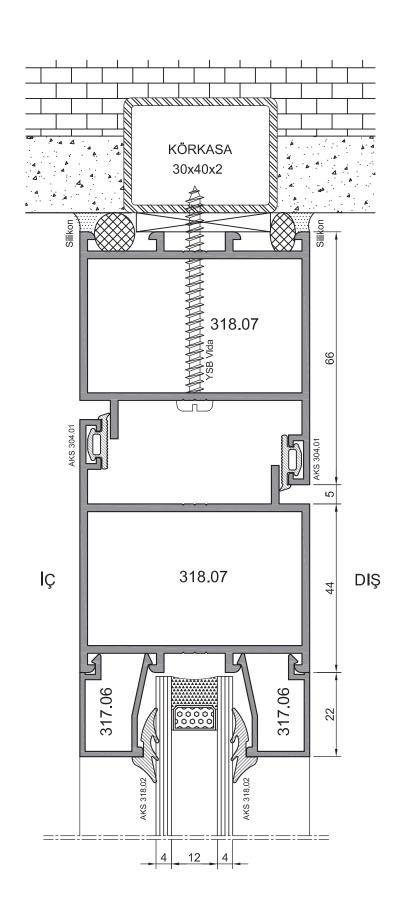

## WD 60 Uygulama Detayları 8 -5 1 2 6 317.06<sub>[</sub> 317.06 22 İÇ DIŞ 318.06 49 30x40x2 KÖRKASA

lÇ