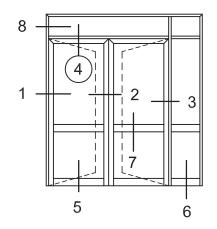

## WD 60 Uygulama Detayları 8 -5 1 2 6 317.06<sub>[</sub> 317.06 22 İÇ DIŞ 318.06 49 30x40x2 KÖRKASA

lÇ