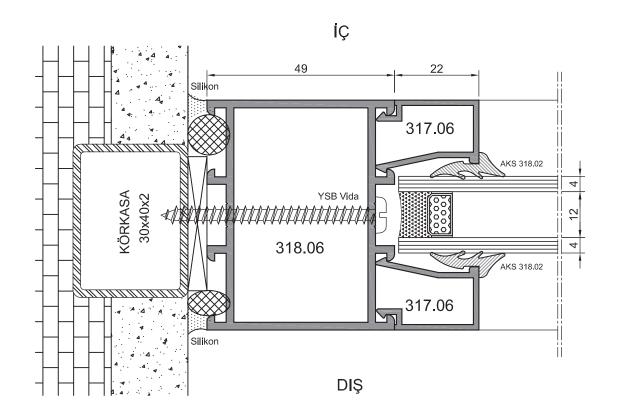

## WD 60 Uygulama Detayları 8 -5 1 2 6 317.06<sub>[</sub> 317.06 22 İÇ DIŞ 318.06 49 30x40x2 KÖRKASA

lÇ