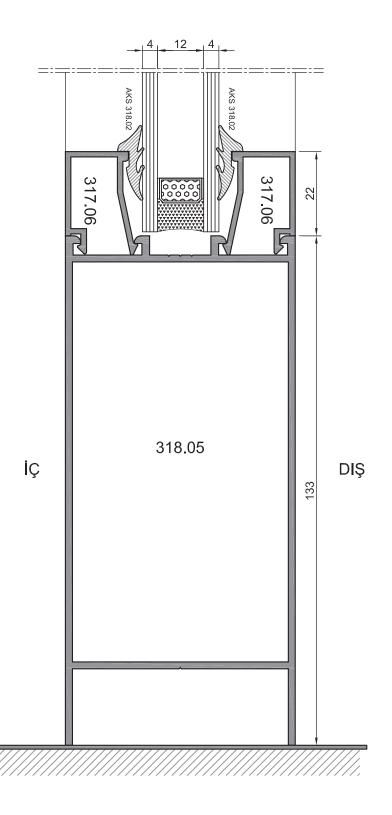

## WD 60 Uygulama Detayları 8 -5 1 2 6 317.06<sub>[</sub> 317.06 22 İÇ DIŞ 318.06 49 30x40x2 KÖRKASA

lÇ