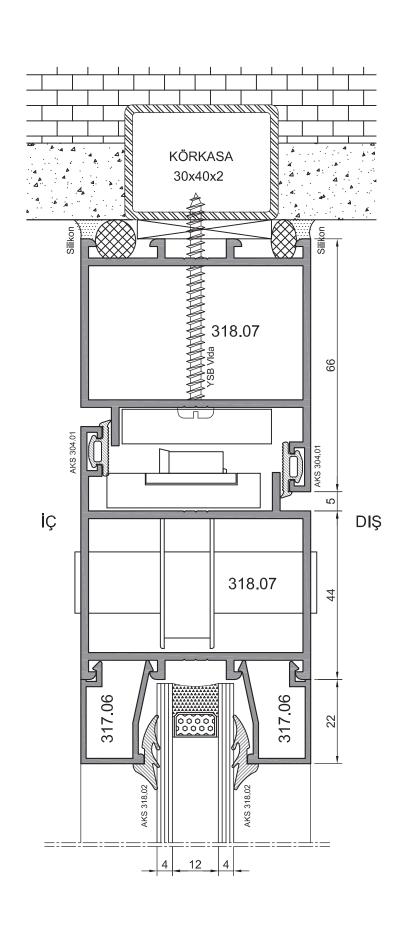

## WD 60 Uygulama Detayları 8 -5 1 2 6 317.06<sub>[</sub> 317.06 22 İÇ DIŞ 318.06 49 30x40x2 KÖRKASA

lÇ

### NON INSULATED WD 60 SYSTEMS

WD 60 Uygulama Detayları