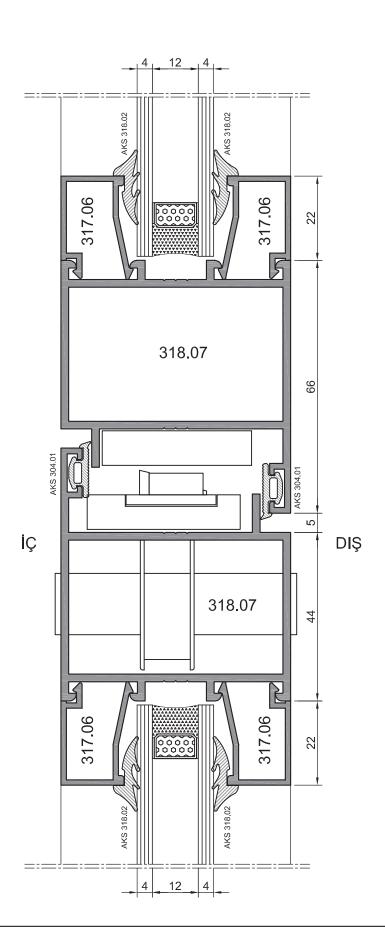

## WD 60 Uygulama Detayları 8 -5 1 2 6 317.06<sub>[</sub> 317.06 22 İÇ DIŞ 318.06 49 30x40x2 KÖRKASA

lÇ