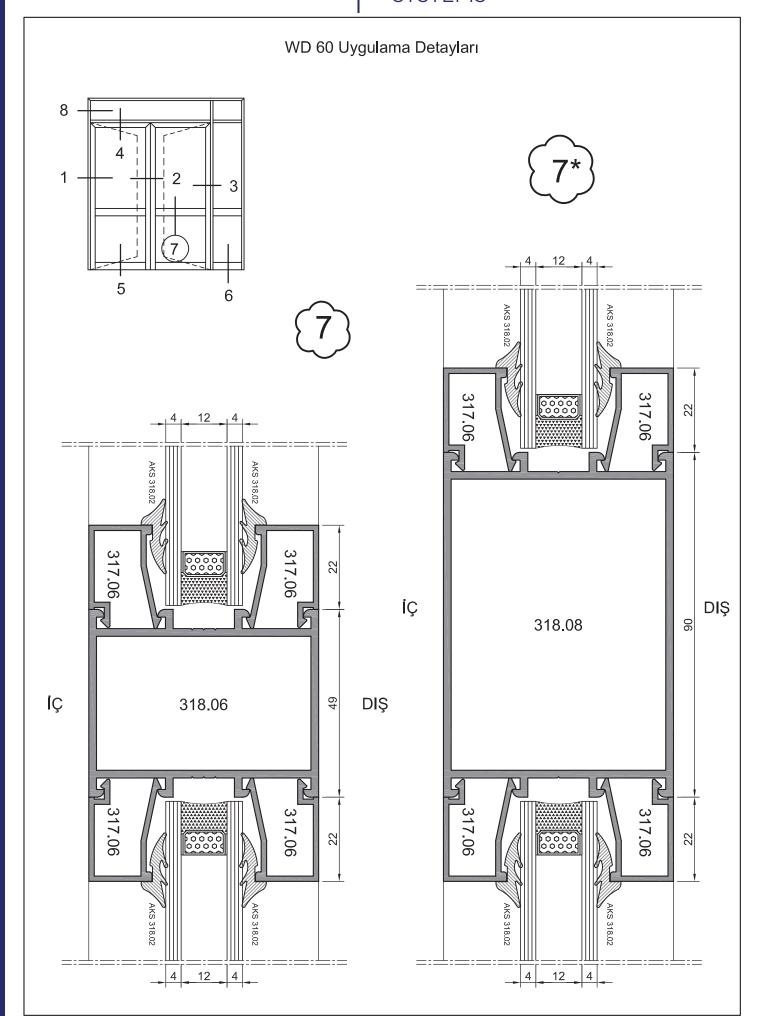

## WD 60 Uygulama Detayları 8 -5 1 2 6 317.06<sub>[</sub> 317.06 22 İÇ DIŞ 318.06 49 30x40x2 KÖRKASA

lÇ

### NON INSULATED WD 60 SYSTEMS

WD 60 Uygulama Detayları