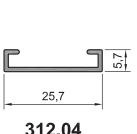

Not: Katalog'ta verilen profil birim ağırlıklar hesaplanırken toleranslar dikkate alınmalıdır. (  $\pm$  ) % 10 ' dur.

0,155 kg/m

312.04 0,130 kg/m

1,195 kg/m

0,678 kg/m

1,413 kg/m

Not: Katalog'ta verilen profil birim ağırlıklar hesaplanırken toleranslar dikkate alınmalıdır. (  $\pm$  ) % 10 ' dur.