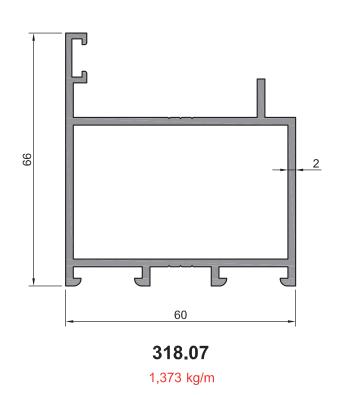

19,7

Not: Katalog'ta verilen profil birim ağırlıklar hesaplanırken toleranslar dikkate alınmalıdır. (  $\pm$  ) % 10 ' dur.