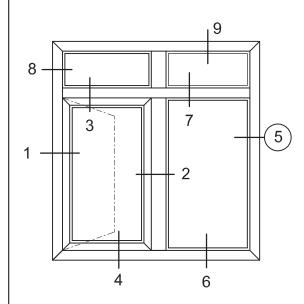

Not: Katalog'ta verilen profil birim ağırlıklar hesaplanırken toleranslar dikkate alınmalıdır. (  $\pm$  ) % 10 ' dur.











1,124 kg/m

Not: Katalog'ta verilen profil birim ağırlıklar hesaplanırken toleranslar dikkate alınmalıdır. (  $\pm$  ) % 10 ' dur.







Not: Katalog'ta verilen profil birim ağırlıklar hesaplanırken toleranslar dikkate alınmalıdır. (  $\pm$  ) % 10 ' dur.





0,155 kg/m



312.04 0,130 kg/m



1,195 kg/m



0,678 kg/m



1,413 kg/m

Not: Katalog'ta verilen profil birim ağırlıklar hesaplanırken toleranslar dikkate alınmalıdır. (  $\pm$  ) % 10 ' dur.







19,7





Not: Katalog'ta verilen profil birim ağırlıklar hesaplanırken toleranslar dikkate alınmalıdır. (  $\pm$  ) % 10 ' dur.



























## WD 60 Uygulama Detayları 8 -5 1 2 6 317.06<sub>[</sub> 317.06 22 İÇ DIŞ 318.06 49 30x40x2 KÖRKASA









































































lÇ

### NON INSULATED WD 60 SYSTEMS































WD 60 Uygulama Detayları









# WD 60 Uygulama Detayları 6 1 317.07 317.07 Çarpma Kapı 317.04 İÇ DIŞ 317.05 30x40x2 Menteşe Detayı KÖRKASA



















































#### AKSESUARLAR

| No | Ürün Resml | Ürün Kodu  | Ürün Adı       | Miktar / Koli | Malzeme   |
|----|------------|------------|----------------|---------------|-----------|
| 1  |            | AKS 304.01 | Fitil          | 300 m         | EPDM      |
| 2  |            | AKS-318.02 | Cam Fitili     | 200 m         | EPDM      |
| 3  | H          | AKS 318