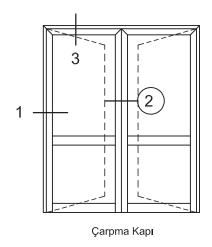

# WD 60 Uygulama Detayları 6 1 317.07 317.07 Çarpma Kapı 317.04 İÇ DIŞ 317.05 30x40x2 Menteşe Detayı KÖRKASA