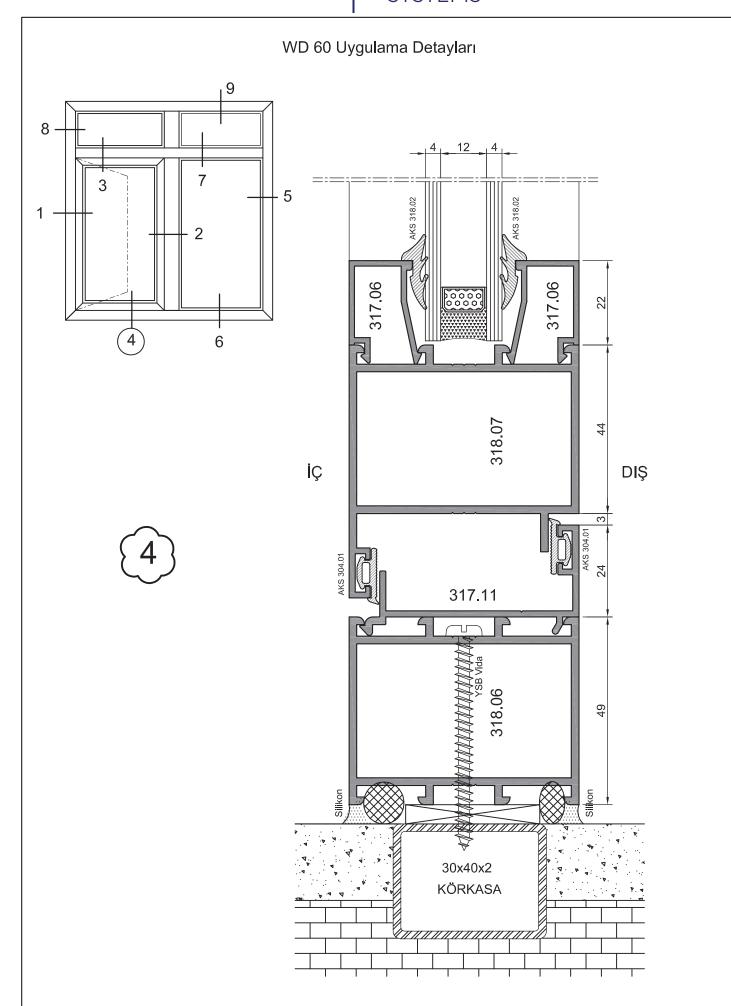

## WD 60 Uygulama Detayları 8 -5 1 2 6 317.06<sub>[</sub> 317.06 22 İÇ DIŞ 318.06 49 30x40x2 KÖRKASA

lÇ