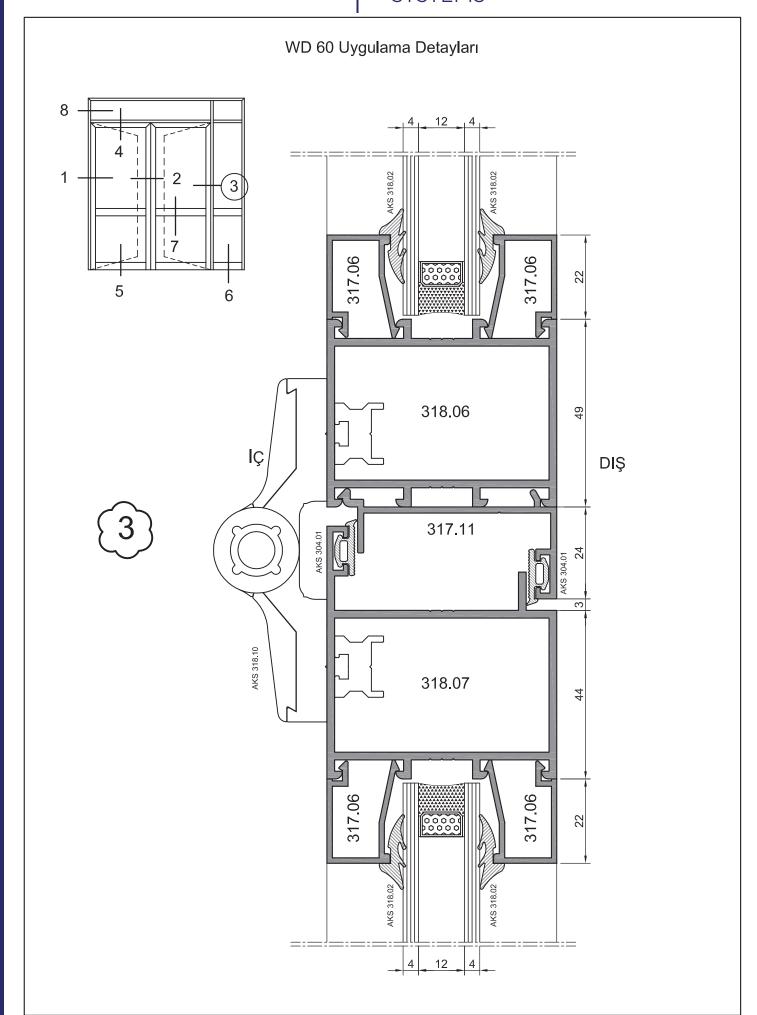

## WD 60 Uygulama Detayları 8 -5 1 2 6 317.06<sub>[</sub> 317.06 22 İÇ DIŞ 318.06 49 30x40x2 KÖRKASA

lÇ

### NON INSULATED WD 60 SYSTEMS

WD 60 Uygulama Detayları