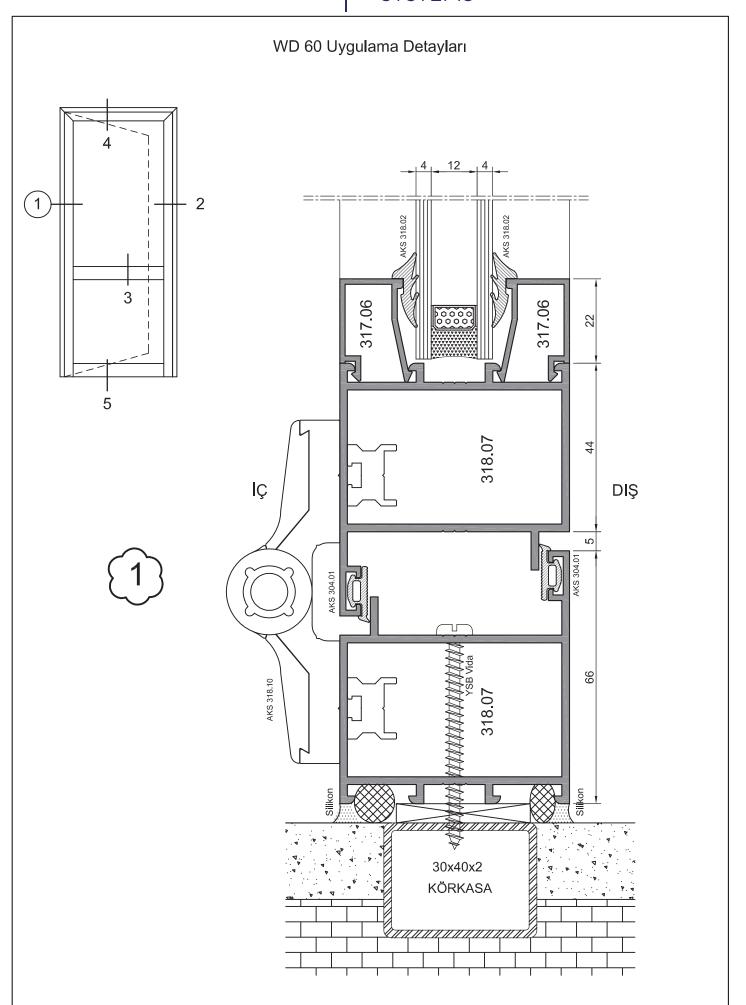

ikkate alınmalıdır. (  $\pm$  ) % 10 ' dur.











1,124 kg/m

Not: Katalog'ta verilen profil birim ağırlıklar hesaplanırken toleranslar dikkate alınmalıdır. (  $\pm$  ) % 10 ' dur.







Not: Katalog'ta verilen profil birim ağırlıklar hesaplanırken toleranslar dikkate alınmalıdır. (  $\pm$  ) % 10 ' dur.





0,155 kg/m



312.04 0,130 kg/m



1,195 kg/m



0,678 kg/m



1,413 kg/m

Not: Katalog'ta verilen profil birim ağırlıklar hesaplanırken toleranslar dikkate alınmalıdır. (  $\pm$  ) % 10 ' dur.







19,7





Not: Katalog'ta verilen profil birim ağırlıklar hesaplanırken toleranslar dikkate alınmalıdır. (  $\pm$  ) % 10 ' dur.



























## WD 60 Uygulama Detayları 8 -5 1 2 6 317.06<sub>[</sub> 317.06 22 İÇ DIŞ 318.06 49 30x40x2 KÖRKASA









































































lÇ

### NON INSULATED WD 60 SYSTEMS































WD 60 Uygulama Detayları









# WD 60 Uygulama Detayları 6 1 317.07 317.07 Çarpma Kapı 317.04 İÇ DIŞ 317.05 30x40x2 Menteşe Detayı KÖRKASA



















































#### AKSESUARLAR

| No | Ürün Resml | Ürün Kodu  | Ürün Adı       | Miktar / Koli | Malzeme   |
|----|------------|------------|----------------|---------------|-----------|
| 1  |            | AKS 304.01 | Fitil          | 300 m         | EPDM      |
| 2  |            | AKS-318.02 | Cam Fitili     | 200 m         | EPDM      |
| 3  | H          | AKS 318.10 | Baba Menteşe   | Adet          | Alüminyum |
| 4  |            | AKS 318.11 | Çarpma Menteşe | Takım         | Alüminyum |
| 5