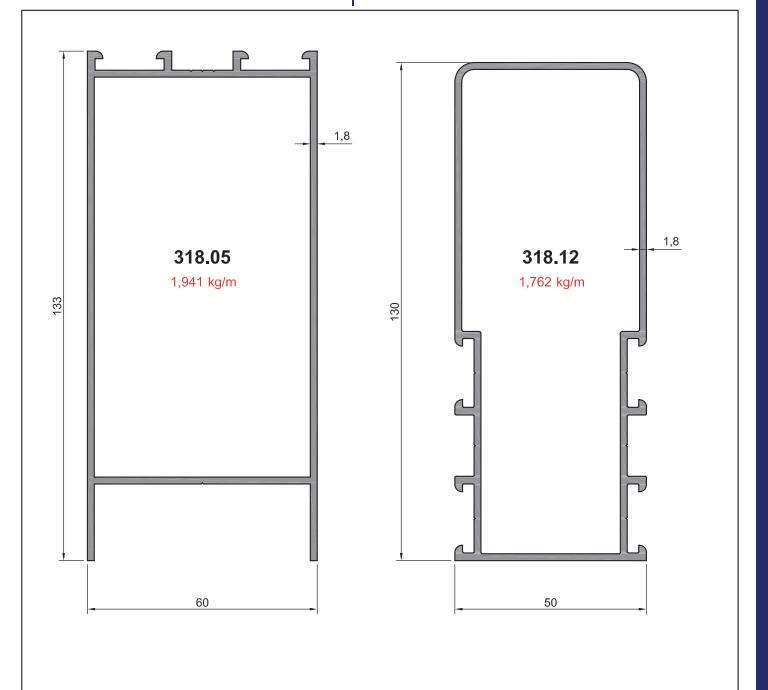

## WD 60 Uygulama Detayları 8 -5 1 2 6 317.06<sub>[</sub> 317.06 22 İÇ DIŞ 318.06 49 30x40x2 KÖRKASA

lÇ

### NON INSULATED WD 60 SYSTEMS

WD 60 Uygulama Detayları

# WD 60 Uygulama Detayları 6 1 317.07 317.07 Çarpma Kapı 317.04 İÇ DIŞ 317.05 30x40x2 Menteşe Detayı KÖRKASA