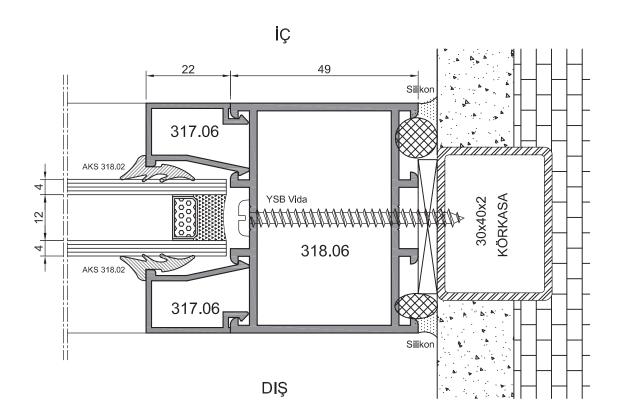

## WD 60 Uygulama Detayları 8 -5 1 2 6 317.06<sub>[</sub> 317.06 22 İÇ DIŞ 318.06 49 30x40x2 KÖRKASA

lÇ