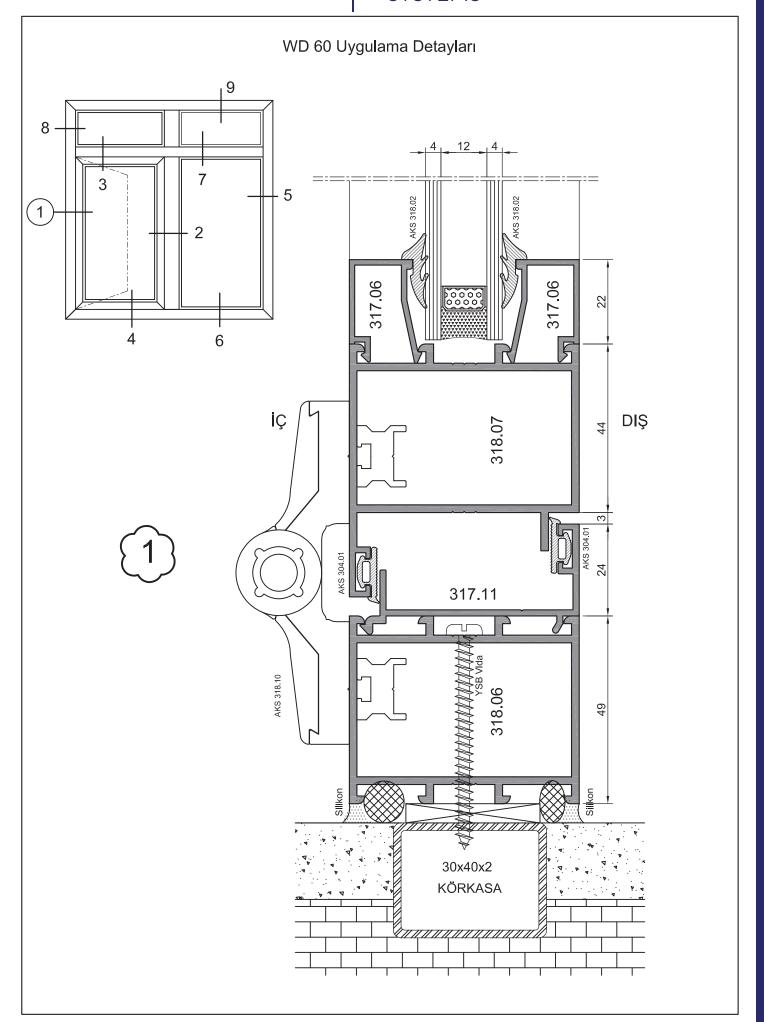

## WD 60 Uygulama Detayları 8 -5 1 2 6 317.06<sub>[</sub> 317.06 22 İÇ DIŞ 318.06 49 30x40x2 KÖRKASA

lÇ