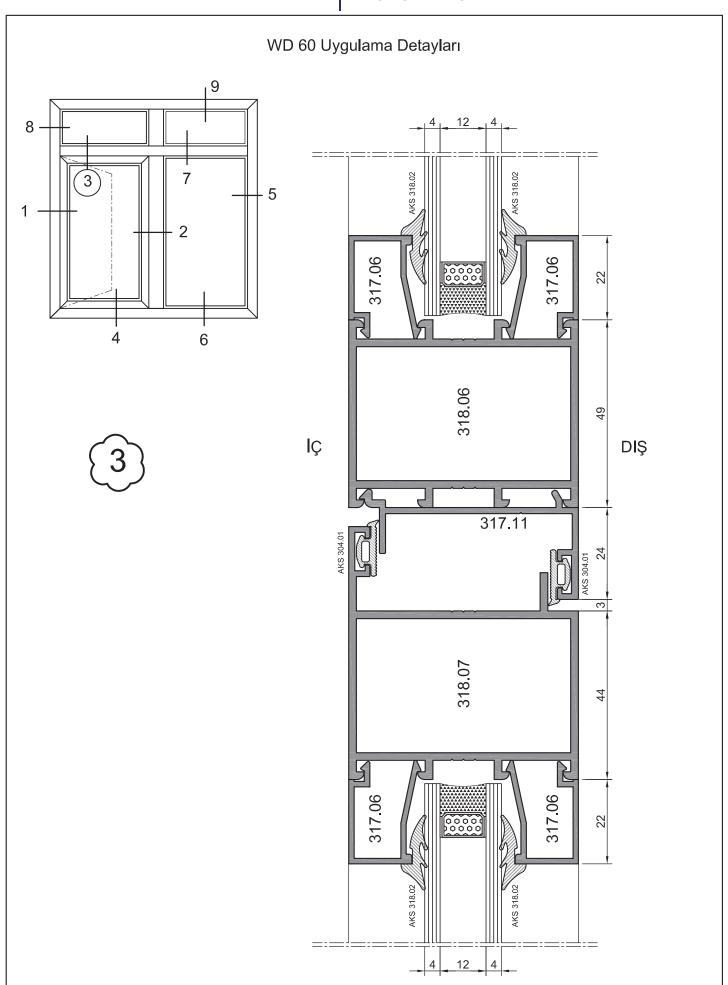

Not: Katalog'ta verilen profil birim ağırlıklar hesaplanırken toleranslar dikkate alınmalıdır. (  $\pm$  ) % 10 ' dur.











1,124 kg/m

Not: Katalog'ta verilen profil birim ağırlıklar hesaplanırken toleranslar dikkate alınmalıdır. (  $\pm$  ) % 10 ' dur.







Not: Katalog'ta verilen profil birim ağırlıklar hesaplanırken toleranslar dikkate alınmalıdır. (  $\pm$  ) % 10 ' dur.





0,155 kg/m



312.04 0,130 kg/m



1,195 kg/m



0,678 kg/m



1,413 kg/m

Not: Katalog'ta verilen profil birim ağırlıklar hesaplanırken toleranslar dikkate alınmalıdır. (  $\pm$  ) % 10 ' dur.







19,7





Not: Katalog'ta verilen profil birim ağırlıklar hesaplanırken toleranslar dikkate alınmalıdır. (  $\pm$  ) % 10 ' dur.



























## WD 60 Uygulama Detayları 8 -5 1 2 6 317.06<sub>[</sub> 317.06 22 İÇ DIŞ 318.06 49 30x40x2 KÖRKASA









































































lÇ

### NON INSULATED WD 60 SYSTEMS































WD 60 Uygulama Detayları









# WD 60 Uygulama Detayları 6 1 317.07 317.07 Çarpma Kapı 317.04 İÇ DIŞ 317.05 30x40x2 Menteşe Detayı KÖRKASA



















































#### AKSESUARLAR

| No | Ürün Resml | Ürün Kodu  | Ürün Adı       | Miktar / Koli | Malzeme   |
|----|------------|------------|----------------|---------------|-----------|
| 1  |            | AKS 304.01 | Fitil          | 300 m         | EPDM      |
| 2  |            | AKS-318.02 | Cam Fitili     | 200 m         | EPDM      |
| 3  | H          |