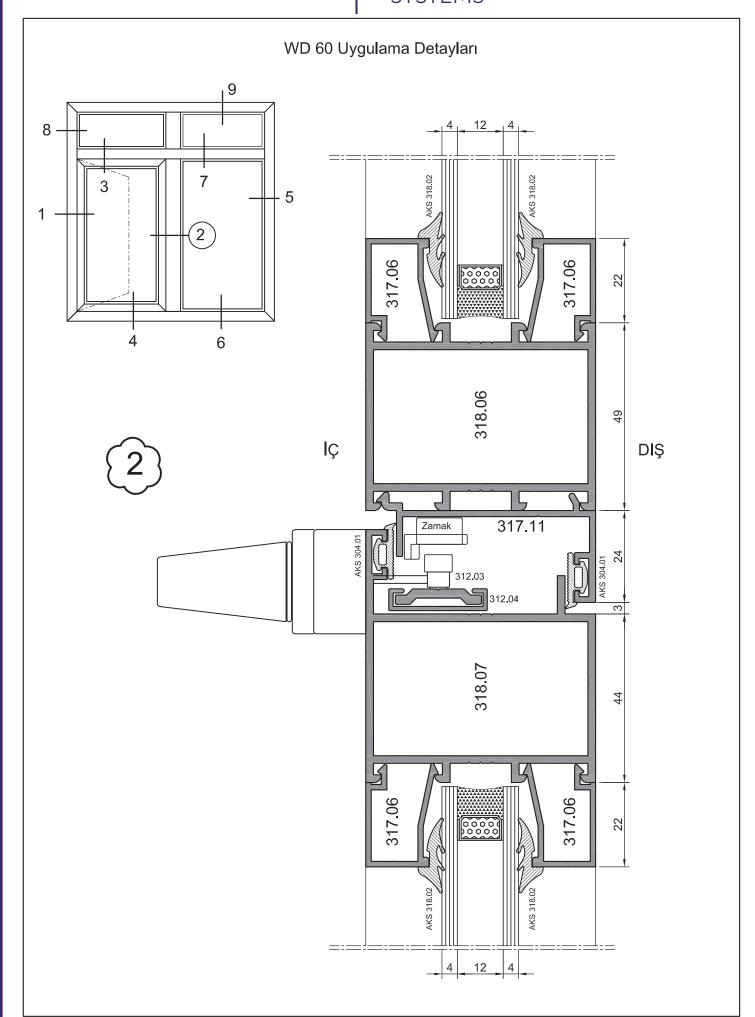

Not: Katalog'ta verilen profil birim ağırlıklar hesaplanırken toleranslar dikkate alınmalıdır. (  $\pm$  ) % 10 ' dur.











1,124 kg/m

Not: Katalog'ta verilen profil birim ağırlıklar hesaplanırken toleranslar dikkate alınmalıdır. (  $\pm$  ) % 10 ' dur.







Not: Katalog'ta verilen profil birim ağırlıklar hesaplanırken toleranslar dikkate alınmalıdır. (  $\pm$  ) % 10 ' dur.





0,155 kg/m



312.04 0,130 kg/m



1,195 kg/m



0,678 kg/m



1,413 kg/m

Not: Katalog'ta verilen profil birim ağırlıklar hesaplanırken toleranslar dikkate alınmalıdır. (  $\pm$  ) % 10 ' dur.







19,7





Not: Katalog'ta verilen profil birim ağırlıklar hesaplanırken toleranslar dikkate alınmalıdır. (  $\pm$  ) % 10 ' dur.



























## WD 60 Uygulama Detayları 8 -5 1 2 6 317.06<sub>[</sub> 317.06 22 İÇ DIŞ 318.06 49 30x40x2 KÖRKASA









































































lÇ

### NON INSULATED WD 60 SYSTEMS































WD 60 Uygulama Detayları









# WD 60 Uygulama Detayları 6 1 317.07 317.07 Çarpma Kapı 317.04 İÇ DIŞ 317.05 30x40x2 Menteşe Detayı KÖRKASA



















































#### AKSESUARLAR

| No | Ürün Resml | Ürün Kodu  | Ürün Adı       | Miktar / Koli | Malzeme   |
|----|------------|------------|----------------|---------------|-----------|
| 1  |            | AKS 304.01 | Fitil          | 300 m         | EPDM      |
| 2  |            | AKS-318.02 | Cam Fitili     | 200 m         | EPDM      |
| 3  | H