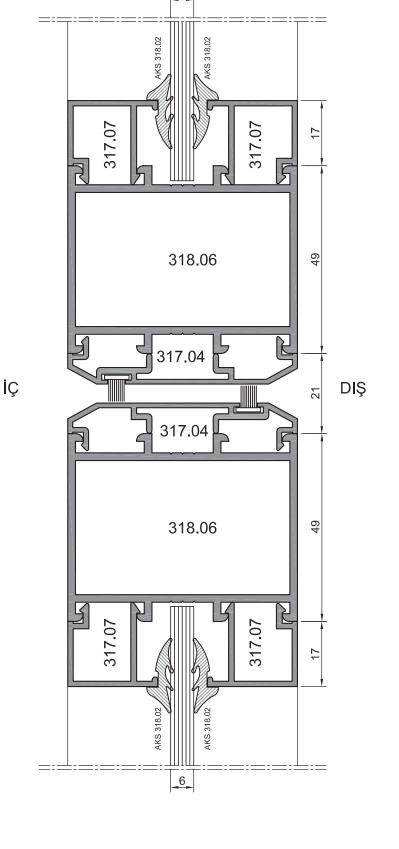

## WD 60 Uygulama Detayları 8 -5 1 2 6 317.06<sub>[</sub> 317.06 22 İÇ DIŞ 318.06 49 30x40x2 KÖRKASA

lÇ