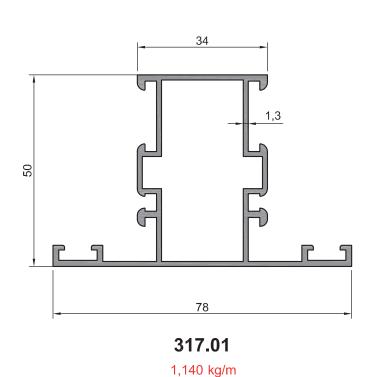

Not: Katalog'ta verilen profil birim ağırlıklar hesaplanırken toleranslar dikkate alınmalıdır. (  $\pm$  ) % 10 ' dur.

1,124 kg/m

Not: Katalog'ta verilen profil birim ağırlıklar hesaplanırken toleranslar dikkate alınmalıdır. (  $\pm$  ) % 10 ' dur.