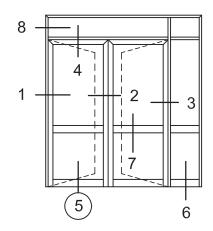

## WD 60 Uygulama Detayları 8 -5 1 2 6 317.06<sub>[</sub> 317.06 22 İÇ DIŞ 318.06 49 30x40x2 KÖRKASA

lÇ