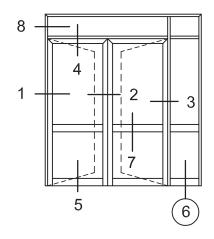

# WD 60 Uygulama Detayları 6 1 317.07 317.07 Çarpma Kapı 317.04 İÇ DIŞ 317.05 30x40x2 Menteşe Detayı KÖRKASA