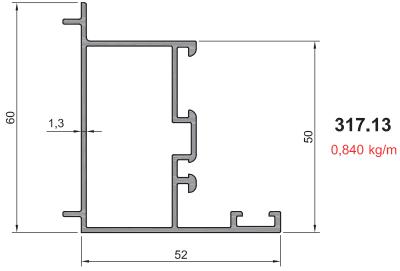

## WD 60 Uygulama Detayları 8 -5 1 2 6 317.06<sub>[</sub> 317.06 22 İÇ DIŞ 318.06 49 30x40x2 KÖRKASA

lÇ

# WD 60 Uygulama Detayları 6 1 317.07 317.07 Çarpma Kapı 317.04 İÇ DIŞ 317.05 30x40x2 Menteşe Detayı KÖRKASA