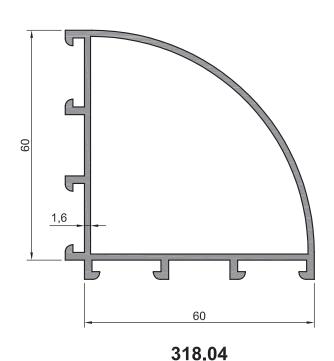

## WD 60 Uygulama Detayları 8 -5 1 2 6 317.06<sub>[</sub> 317.06 22 İÇ DIŞ 318.06 49 30x40x2 KÖRKASA

lÇ

# WD 60 Uygulama Detayları 6 1 317.07 317.07 Çarpma Kapı 317.04 İÇ DIŞ 317.05 30x40x2 Menteşe Detayı KÖRKASA