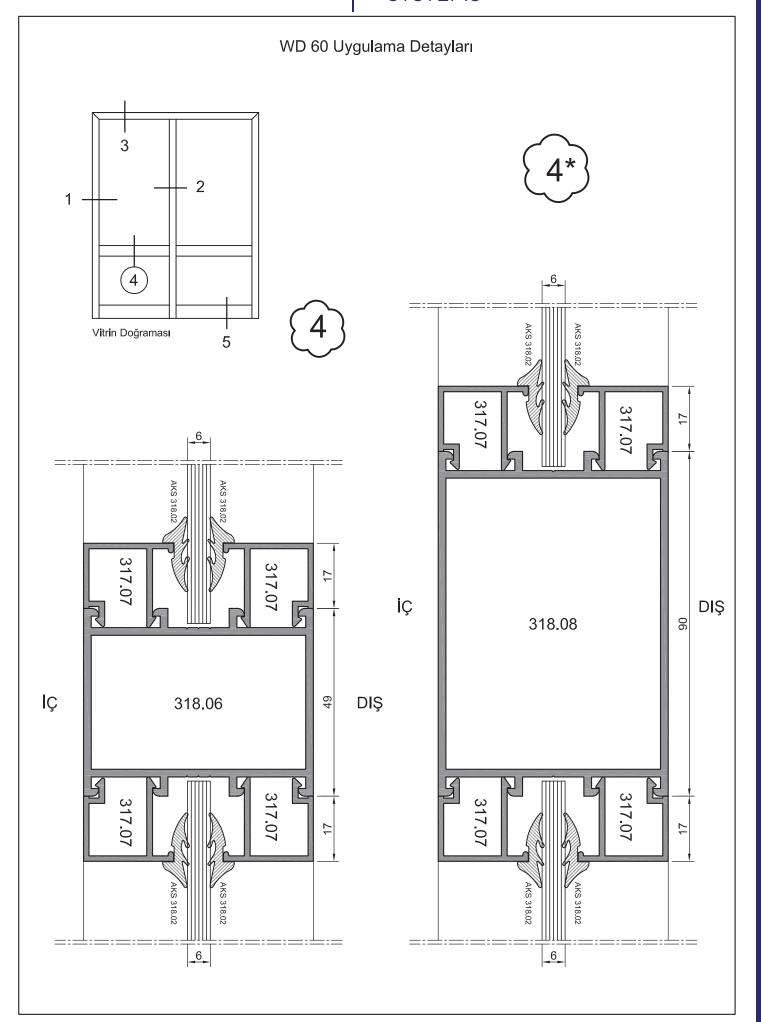

) % 10 ' dur.





0,155 kg/m



312.04 0,130 kg/m



1,195 kg/m



0,678 kg/m



1,413 kg/m

Not: Katalog'ta verilen profil birim ağırlıklar hesaplanırken toleranslar dikkate alınmalıdır. (  $\pm$  ) % 10 ' dur.







19,7





Not: Katalog'ta verilen profil birim ağırlıklar hesaplanırken toleranslar dikkate alınmalıdır. (  $\pm$  ) % 10 ' dur.



























## WD 60 Uygulama Detayları 8 -5 1 2 6 317.06<sub>[</sub> 317.06 22 İÇ DIŞ 318.06 49 30x40x2 KÖRKASA









































































lÇ

### NON INSULATED WD 60 SYSTEMS































WD 60 Uygulama Detayları









# WD 60 Uygulama Detayları 6 1 317.07 317.07 Çarpma Kapı 317.04 İÇ DIŞ 317.05 30x40x2 Menteşe Detayı KÖRKASA



















































#### AKSESUARLAR

| No | Ürün Resml | Ürün Kodu  | Ürün Adı       | Miktar / Koli | Malzeme   |
|----|------------|------------|----------------|---------------|-----------|
| 1  |            | AKS 304.01 | Fitil          | 300 m         | EPDM      |
| 2  |            | AKS-318.02 | Cam Fitili     | 200 m         | EPDM      |
| 3  | H          | AKS 318.10 | Baba Menteşe   | Adet          | Alüminyum |
| 4  |            | AKS 318.11 | Çarpma Menteşe | Takım         | Alüminyum |
| 5  |            |            |                |               |           |
| 6  |            |            |                |               |           |
| 7  |            |            |                |               |           |
| 8  |            |            |                |               |