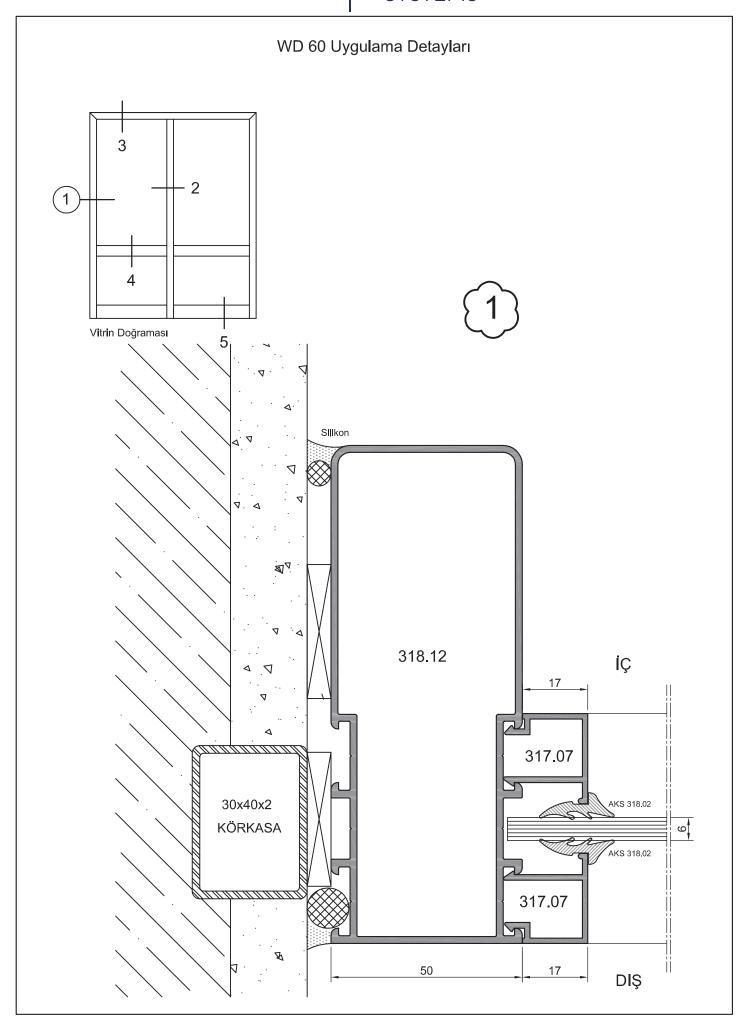

ınmalıdır. (  $\pm$  ) % 10 ' dur.





0,155 kg/m



312.04 0,130 kg/m



1,195 kg/m



0,678 kg/m



1,413 kg/m

Not: Katalog'ta verilen profil birim ağırlıklar hesaplanırken toleranslar dikkate alınmalıdır. (  $\pm$  ) % 10 ' dur.







19,7





Not: Katalog'ta verilen profil birim ağırlıklar hesaplanırken toleranslar dikkate alınmalıdır. (  $\pm$  ) % 10 ' dur.



























## WD 60 Uygulama Detayları 8 -5 1 2 6 317.06<sub>[</sub> 317.06 22 İÇ DIŞ 318.06 49 30x40x2 KÖRKASA









































































lÇ

### NON INSULATED WD 60 SYSTEMS































WD 60 Uygulama Detayları









# WD 60 Uygulama Detayları 6 1 317.07 317.07 Çarpma Kapı 317.04 İÇ DIŞ 317.05 30x40x2 Menteşe Detayı KÖRKASA



















































#### AKSESUARLAR

| No | Ürün Resml | Ürün Kodu  | Ürün Adı       | Miktar / Koli | Malzeme   |
|----|------------|------------|----------------|---------------|-----------|
| 1  |            | AKS 304.01 | Fitil          | 300 m         | EPDM      |
| 2  |            | AKS-318.02 | Cam Fitili     | 200 m         | EPDM      |
| 3  | H          | AKS 318.10 | Baba Menteşe   | Adet          | Alüminyum |
| 4  |            | AKS 318.11 | Çarpma Menteşe | Takım         | Alüminyum |
| 5  |            |            |                |               |           |
| 6  |            |            |                |               |           |
| 7  |            |            |                |               |           |
| 8  |            |            |