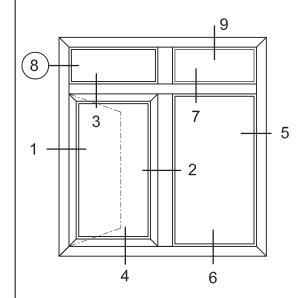

rken toleranslar dikkate alınmalıdır. (  $\pm$  ) % 10 ' dur.











1,124 kg/m

Not: Katalog'ta verilen profil birim ağırlıklar hesaplanırken toleranslar dikkate alınmalıdır. (  $\pm$  ) % 10 ' dur.







Not: Katalog'ta verilen profil birim ağırlıklar hesaplanırken toleranslar dikkate alınmalıdır. (  $\pm$  ) % 10 ' dur.





0,155 kg/m



312.04 0,130 kg/m



1,195 kg/m



0,678 kg/m



1,413 kg/m

Not: Katalog'ta verilen profil birim ağırlıklar hesaplanırken toleranslar dikkate alınmalıdır. (  $\pm$  ) % 10 ' dur.







19,7





Not: Katalog'ta verilen profil birim ağırlıklar hesaplanırken toleranslar dikkate alınmalıdır. (  $\pm$  ) % 10 ' dur.



























## WD 60 Uygulama Detayları 8 -5 1 2 6 317.06<sub>[</sub> 317.06 22 İÇ DIŞ 318.06 49 30x40x2 KÖRKASA









































































lÇ

### NON INSULATED WD 60 SYSTEMS































WD 60 Uygulama Detayları









# WD 60 Uygulama Detayları 6 1 317.07 317.07 Çarpma Kapı 317.04 İÇ DIŞ 317.05 30x40x2 Menteşe Detayı KÖRKASA



















































#### AKSESUARLAR

| No | Ürün Resml | Ürün Kodu  | Ürün Adı       | Miktar / Koli | Malzeme   |
|----|------------|------------|----------------|---------------|-----------|
| 1  |            | AKS 304.01 | Fitil          | 300 m         | EPDM      |
| 2  |            | AKS-318.02 | Cam Fitili     | 200 m         | EPDM      |
| 3  | H          | AKS 318.10 | Baba Menteşe   | Adet          | Alüminyum |
| 4  |            | AKS 318.11 | Çarpma Menteşe | Takım         |