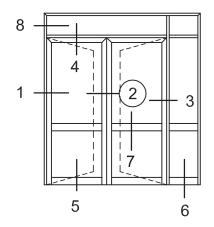

## WD 60 Uygulama Detayları 8 -5 1 2 6 317.06<sub>[</sub> 317.06 22 İÇ DIŞ 318.06 49 30x40x2 KÖRKASA

lÇ