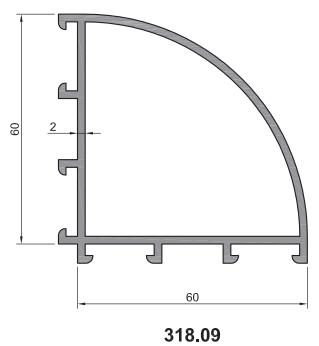

Not: Katalog'ta verilen profil birim ağırlıklar hesaplanırken toleranslar dikkate alınmalıdır. (  $\pm$  ) % 10 ' dur.











1,124 kg/m

Not: Katalog'ta verilen profil birim ağırlıklar hesaplanırken toleranslar dikkate alınmalıdır. (  $\pm$  ) % 10 ' dur.







Not: Katalog'ta verilen profil birim ağırlıklar hesaplanırken toleranslar dikkate alınmalıdır. (  $\pm$  ) % 10 ' dur.





0,155 kg/m



312.04 0,130 kg/m



1,195 kg/m



0,678 kg/m



1,413 kg/m

Not: Katalog'ta verilen profil birim ağırlıklar hesaplanırken toleranslar dikkate alınmalıdır. (  $\pm$  ) % 10 ' dur.







19,7





Not: Katalog'ta verilen profil birim ağırlıklar hesaplanırken toleranslar dikkate alınmalıdır. (  $\pm$  ) % 10 ' dur.



























## WD 60 Uygulama Detayları 8 -5 1 2 6 317.06<sub>[</sub> 317.06 22 İÇ DIŞ 318.06 49 30x40x2 KÖRKASA









































































lÇ

### NON INSULATED WD 60 SYSTEMS































WD 60 Uygulama Detayları









# WD 60 Uygulama Detayları 6 1 317.07 317.07 Çarpma Kapı 317.04 İÇ DIŞ 317.05 30x40x2 Menteşe Detayı KÖRKASA



















































#### AKSESUARLAR

| No | Ürün Resml | Ürün Kodu  | Ürün Adı       | M