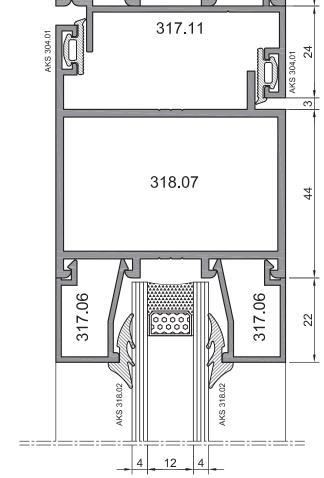

## WD 60 Uygulama Detayları 8 -5 1 2 6 317.06<sub>[</sub> 317.06 22 İÇ DIŞ 318.06 49 30x40x2 KÖRKASA

lÇ